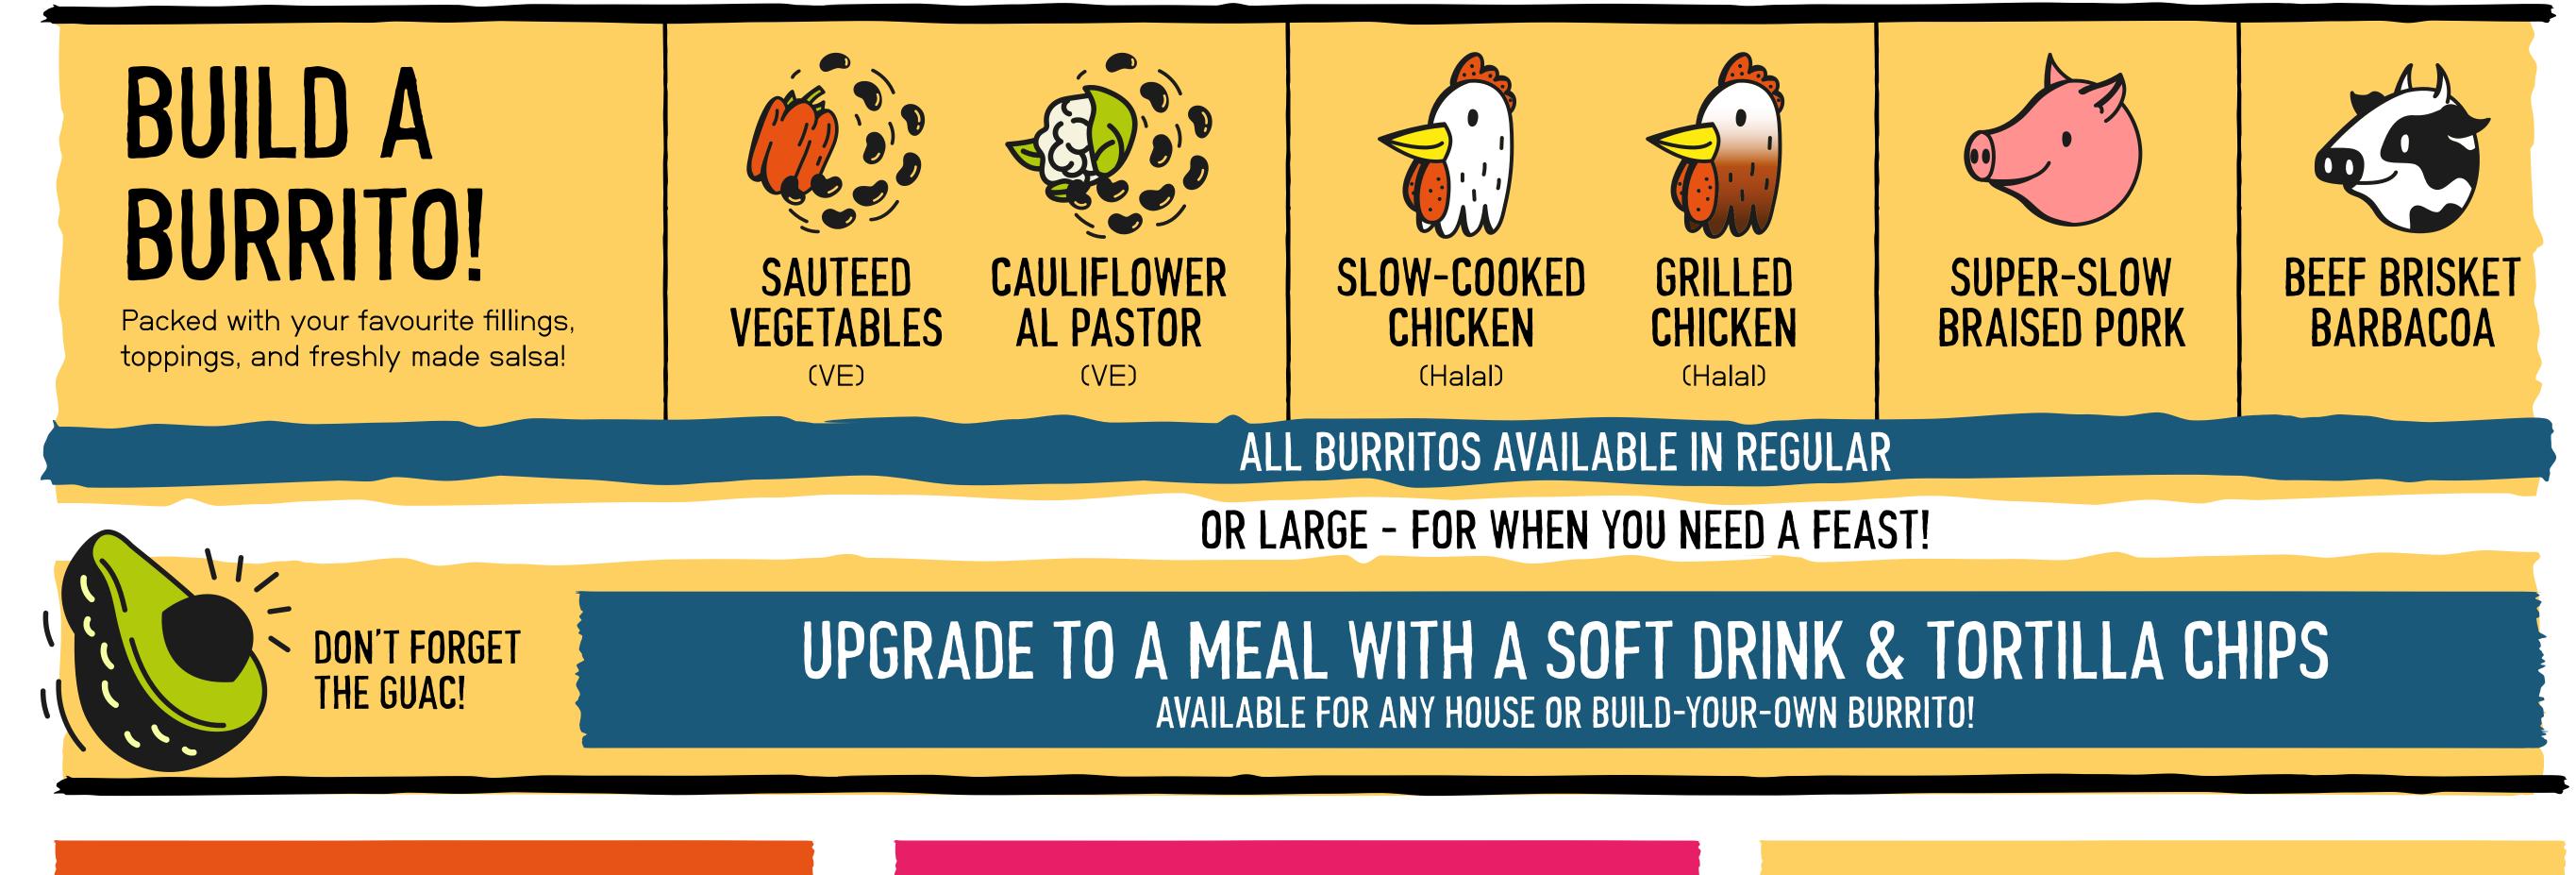

### LARGE BURRITOS

# EL PRESIDENTE

Slow cooked pork, chicken and beef all together in one great big  $\frac{1}{2}$  kilo burrito with all the trimmings.

# THE JUAN

Chicken breast, rice, refried beans, pico de gallo, cheese, lettuce. (Halal)

# CHA CHA CHIA

Beef, sauteed vegetables, rice, black beans, cheese, pico de gallo, pumpkin and chia seeds, guacamole.

### 5-A-DAY

Sauteed vegetables, rice, refried beans, lettuce, pico de gallo, guacamole, lime red onions. (VE)

### PACHAMAMA

Cauliflower , sauteed vegetables, refried beans, rice, lettuce, pico de gallo, lime red onions, pumpkin and chia seeds, and guacamole. (VE)